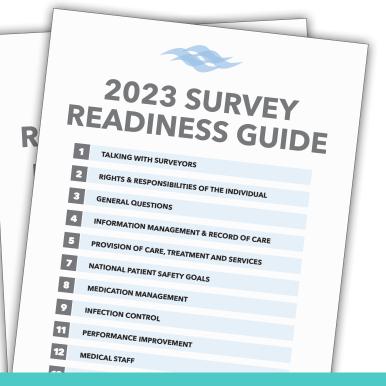

### **2023 SURVEY READINESS GUIDE** A STAFF REFRESHER TOOL FOR COMMONLY SURVEYED TOPICS

NCHC regularly participates an unannounced accreditation survey by the Joint Commission as well as routine and unannounced surveys from DHS and CMS. These surveys audit various departments of our organization and verify that our staff are providing a safe environment for patients, families, and staff and that we are delivering high-quality care. All employees should be prepared to participate in the survey process, even if you are not in direct care.

**Take some time to review the Survey Readiness Guide for a quick refresher!** This simplified guide walks employees through frequently surveyed topics like national patient safety goals for the Joint Commission, points of contact for important information, and a variety of other helpful reminders. You can even reference this guide during the actual survey process!